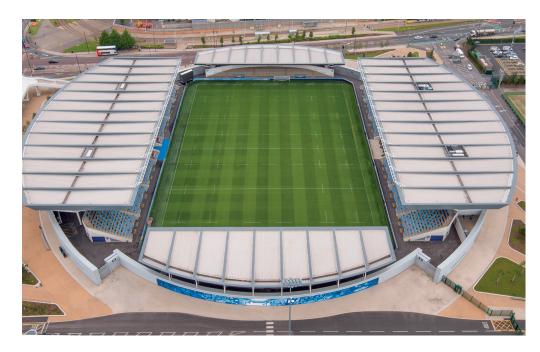

## CITY FOOTBALL ACADEMY

Manchester, UK

Rafael Viñoly Architects' design for Manchester City's Football Academy was born out of the club's desire to consolidate its existing facilities and strengthen its connection to the East Manchester community while creating a "world-leading" training facility to raise athlete performance and standards through enhanced training, injury management, sports science, and research

facilities. The scheme remediates and transforms a brownfield site adjacent to MCFC's Etihad Stadium into Manchester City FC's flagship headquarters and training facility. Rafael Viñoly Architects answered the needs of Manchester City FC in organizing the site, program adjacencies, and security zones for youth, elite players, and the general public.