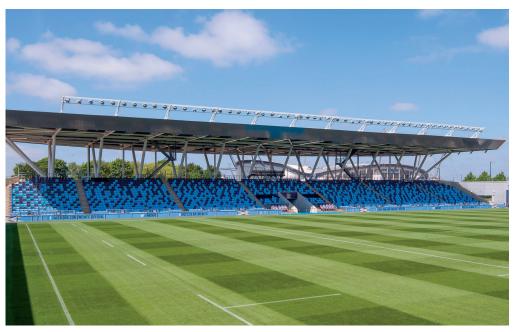

## CITY FOOTBALL ACADEMY

Manchester, UK

Rafael Viñoly Architects' design for Manchester City's Football Academy was born out of the club's desire to consolidate its existing facilities and strengthen its connection to the East Manchester community while creating a "world-leading" training facility to raise athlete performance and standards through enhanced training, injury management, sports science, and research

facilities. The scheme remediates and transforms a brownfield site adjacent to MCFC's Etihad Stadium into Manchester City FC's flagship headquarters and training facility. Rafael Viñoly Architects answered the needs of Manchester City FC in organizing the site, program adjacencies, and security zones for youth, elite players, and the general public.