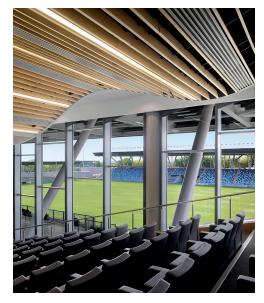

## CITY FOOTBALL ACADEMY

Manchester, UK

Rafael Viñoly Architects' design for Manchester City's Football Academy was born out of the club's desire to consolidate its existing facilities and strengthen its connection to the East Manchester community while creating a "world-leading" training facility to raise athlete performance and standards through enhanced training, injury management, sports science, and research

facilities. The scheme remediates and transforms a brownfield site adjacent to MCFC's Etihad Stadium into Manchester City FC's flagship headquarters and training facility. Rafael Viñoly Architects answered the needs of Manchester City FC in organizing the site, program adjacencies, and security zones for youth, elite players, and the general public.