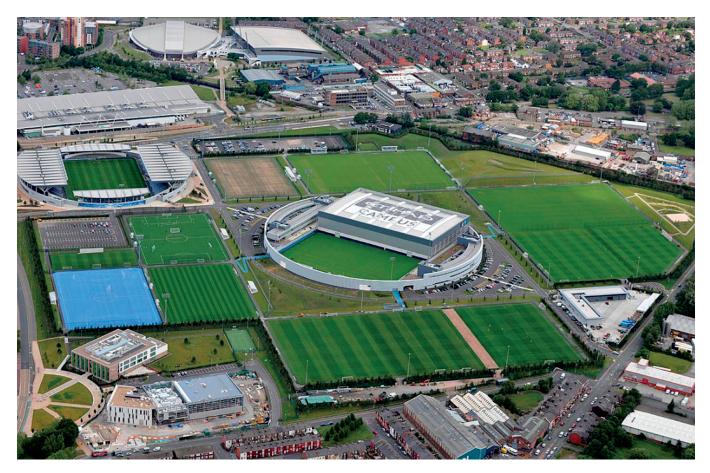

## CITY FOOTBALL ACADEMY

Manchester, UK

Rafael Viñoly Architects' design for Manchester City's Football Academy was born out of the club's desire to consolidate its existing facilities and strengthen its connection to the East Manchester community while creating a "world-leading" training facility to raise athlete performance and standards through enhanced training, injury management, sports science, and research

facilities. The scheme remediates and transforms a brownfield site adjacent to MCFC's Etihad Stadium into Manchester City FC's flagship headquarters and training facility. Rafael Viñoly Architects answered the needs of Manchester City FC in organizing the site, program adjacencies, and security zones for youth, elite players, and the general public.